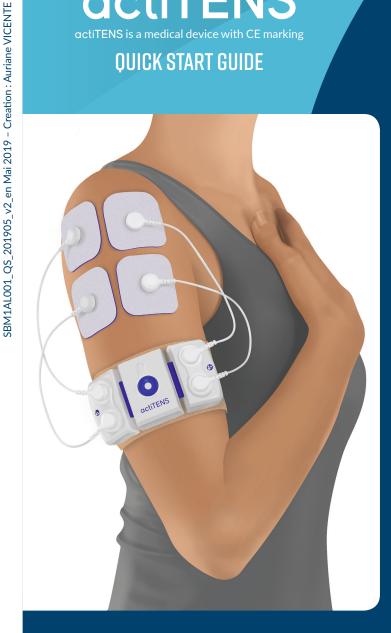

# actiTENS

actiTENS is a medical device with CE marking

**QUICK START GUIDE** 

137 rue Mayoussard, 38430 Moirans, France +33 (0)4 76 37 17 58 www.subli-med.com

## **STICK THE ELECTRODES**

Stick the electrodes to the area to stimulate

Do not hesitate to consult a healthcare professional for the position of the electrodes