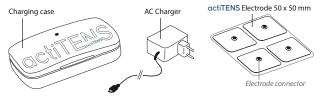

#### **CHOOSE YOUR ELECTRODES**

Choose the number of electrodes according to the surface of the area to stimulate: 2 or 4

Take as many lead-wires as there are electrodes