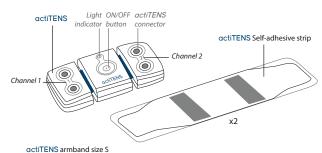

### ATTACH actiTENS TO THE SELF-ADHESIVE STRIP

If you use an armband or a belt/bra accessory, place it on the desired area of the body, then position the actiTENS directly on the fabric accessory

**ATTACH** THE SELF-ADHESIVE **STRIP** 

# **CLIP ON THE LEAD-WIRES**

Wide End on the actiTENS

Connect the lead-wires 2 by 2

2 ELECTRODES = 2 LEAD-WIRES

channel 1 or channel 2

**4 ELECTRODES** = 4 LEAD-WIRES

channel 1 and channel 2