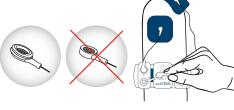

### **CLIP** THE LEAD-WIRES ONTO THE ELECTRODES

Clip the **fine tip** of the lead-wires onto the chosen electrodes