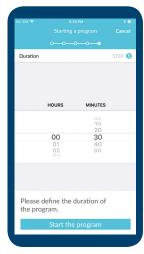

**SELECT** THE CHANNEL OR **CHANNELS** 

**SWITCH ON actiTENS** Indicator light is flashing green

**RUN THE VERIFICATION** Indicator light turns permanent yellow

**SELECT THE DURATION** 

RATE YOUR PAIN

Option. You can deactivate your pain intensity evaluation in the Settings menu of the app.