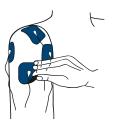

## **STICK THE ELECTRODES**

Stick the electrodes to the area to stimulate

Do not hesitate to consult a healthcare professional for the position of the electrodes