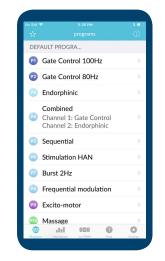

# SELECT A PROGRAM

The list and description are available on the button ((i)) on top of the screen