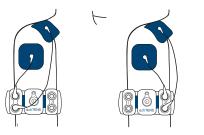

# **CLIP ON THE LEAD-WIRES**

Wide End on the actiTENS

Connect the lead-wires 2 by 2

2 ELECTRODES = 2 LEAD-WIRES

channel 1 or channel 2

**4 ELECTRODES** = 4 LEAD-WIRES

channel 1 and channel 2