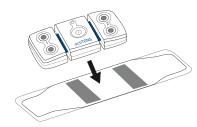

### ATTACH actiTENS TO THE SELF-ADHESIVE STRIP

If you use an armband or a belt/bra accessory, place it on the desired area of the body, then position the actiTENS directly on the fabric accessory

**ATTACH** THE SELF-ADHESIVE **STRIP** 