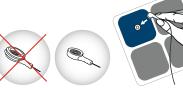

### **CLIP** THE LEAD-WIRES ONTO THE ELECTRODES

Clip the **fine tip** of the lead-wires onto the chosen electrodes