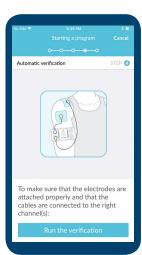

**SELECT** THE CHANNEL OR **CHANNELS** 

**SWITCH ON actiTENS** Indicator light is flashing green

**RUN THE VERIFICATION** Indicator light turns permanent yellow

**SELECT THE DURATION** 

RATE YOUR PAIN

Option. You can deactivate your pain intensity evaluation in the Settings menu of the app.