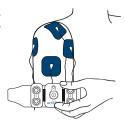

## **STICK THE ELECTRODES**

Stick the electrodes to the area to stimulate

Do not hesitate to consult a healthcare professional for the position of the electrodes