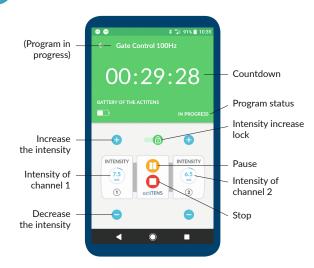

**SELECT** THE CHANNEL OR **CHANNELS** 



**SWITCH ON actiTENS** Indicator light is flashing green





**RUN THE VERIFICATION** Indicator light turns permanent yellow



**SELECT THE DURATION** 



RATE YOUR PAIN

Option. You can deactivate your pain intensity evaluation in the Settings menu of the app.

TUNE UP THE INTENSITY TO START THE PROGRAM



YOUR SESSION IS IN PROGRESS

# actiTENS

actiTENS is a medical device with CE marking

**QUICK START GUIDE** 





137 rue Mayoussard, 38430 Moirans, France +33 (0)4 76 37 17 58 www.subli-med.com

#### **PRESENTATION** AND INSTALLATION OF THE DEVICE



actiTENS is a medical device subject to contraindications. Read the actiTENS instructions closely before using for the first time.







actiTENS and app ( E are medical devices with CE marking 2797

# **DOWNLOAD THE APP**



Download the actiTENS app on the App Store (Apple ®) or Play Store (Android ®) in order to start and manage your stimulation session

Activate your telephone's bluetooth



Open the app and read the start-up visit when using for the first time









#### **CHOOSE YOUR ELECTRODES**

Choose the number of electrodes