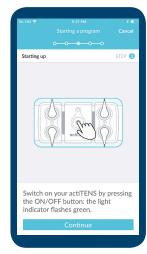

**SELECT** THE CHANNEL OR **CHANNELS** 

**SWITCH ON actiTENS** Indicator light is flashing green

**RUN THE VERIFICATION** Indicator light turns permanent yellow

**SELECT THE DURATION** 

RATE YOUR PAIN

Option. You can deactivate your pain intensity evaluation in the Settings menu of the app.