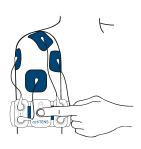

## **STICK THE ELECTRODES**

Stick the electrodes to the area to stimulate

Do not hesitate to consult a healthcare professional for the position of the electrodes

# **CLIP ON THE LEAD-WIRES**

Wide End on the actiTENS

Connect the lead-wires 2 by 2

2 ELECTRODES = 2 LEAD-WIRES

channel 1 or channel 2

**4 ELECTRODES** = 4 LEAD-WIRES

channel 1 and channel 2