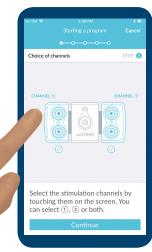

**SELECT** THE CHANNEL OR **CHANNELS** 

**SWITCH ON actiTENS** Indicator light is flashing green

**RUN THE VERIFICATION** Indicator light turns permanent yellow

**SELECT THE DURATION** 

RATE YOUR PAIN

Option. You can deactivate your pain intensity evaluation in the Settings menu of the app.

# **CLIP ON THE LEAD-WIRES**

Wide End on the actiTENS

Connect the lead-wires 2 by 2

2 ELECTRODES = 2 LEAD-WIRES

channel 1 or channel 2

**4 ELECTRODES** = 4 LEAD-WIRES

channel 1 and channel 2