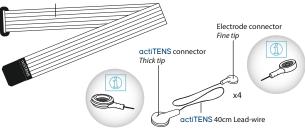

#### **CHOOSE YOUR ELECTRODES**

Choose the number of electrodes according to the surface of the area to stimulate: 2 or 4

Take as many lead-wires as there are electrodes

### **CLIP** THE LEAD-WIRES ONTO THE ELECTRODES

Clip the **fine tip** of the lead-wires onto the chosen electrodes

# **CLIP ON THE LEAD-WIRES**

Wide End on the actiTENS

Connect the lead-wires 2 by 2

2 ELECTRODES = 2 LEAD-WIRES

channel 1 or channel 2

**4 ELECTRODES** = 4 LEAD-WIRES

channel 1 and channel 2